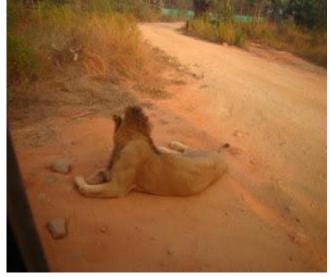

SRINIVASA AYURVEDA PHARMACY

MEDICINAL PLANTS OBSERVATION

SESHACHALAM FOOTHILLS

BIOTRIM-VISIT- IN THIS INSTITUTION RESEARCH MAINLY ON TEAK AND REDSANDERS

SPACE CENTER

SV-ZOOLOGICALPARK-DIFFERENT PLANTS AND ANIMALS WERE OBSERVED