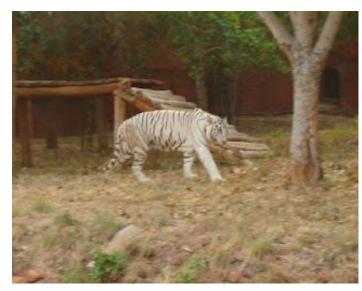

SRINIVASA AYURVEDA PHARMACY

MEDICINAL PLANTS OBSERVATION

SESHACHALAM FOOTHILLS

BIOTRIM-VISIT- IN THIS INSTITUTION RESEARCH MAINLY ON TEAK AND REDSANDERS

SPACE CENTER

SV-ZOOLOGICALPARK-DIFFERENT PLANTS AND ANIMALS WERE OBSERVED