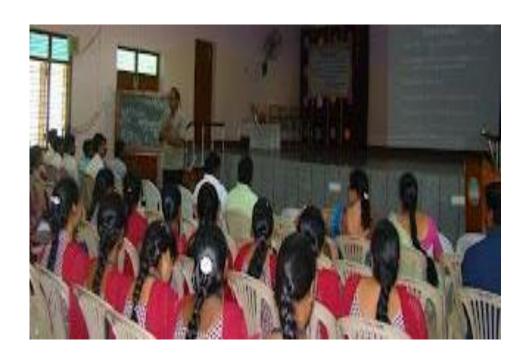

## 17-2-18- GUEST LECTURE ON BIODIVERSITY CONSERVATION by Dr. Ramachandra Prasad, IIIT HYDERABAD