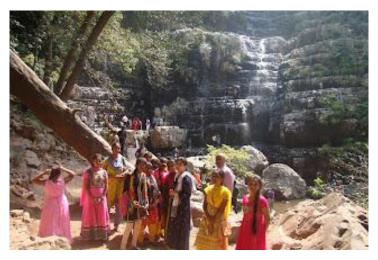

## TIRUPATHI SESHACHLAM FOREST FIELDTRIP-KALYANI DAM 26-1-2018 to 27-1-18

Talakona waterfalls

Entada rheedii:- It is very famous.and old plant from this saponic drug is extracted it acts as poison for fishes and the fruit is also long ,the pulp of the fruit is utilised for the match box preparation.