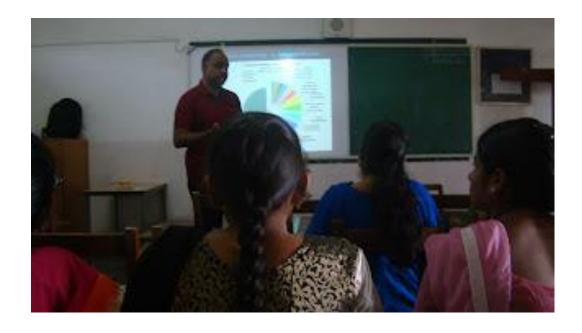

## 17-2-18- GUEST LECTURE ON BIODIVERSITY CONSERVATION by Dr. Ramachandra Prasad, IIIT HYDERABAD