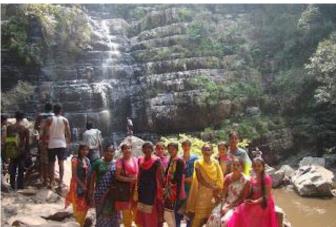

## TIRUPATHI SESHACHLAM FOREST FIELDTRIP-KALYANI DAM 26-1-2018 to 27-1-18

Talakona waterfalls

Entada rheedii:- It is very famous.and old plant from this saponic drug is extracted it acts as poison for fishes and the fruit is also long ,the pulp of the fruit is utilised for the match box preparation.