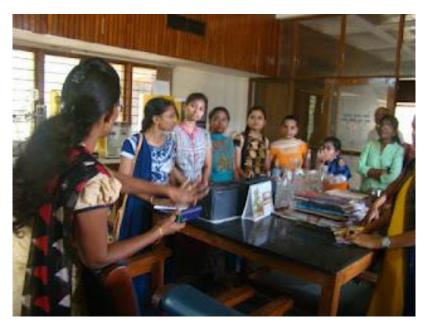

SRINIVASA AYURVEDA PHARMACY

MEDICINAL PLANTS OBSERVATION

SESHACHALAM FOOTHILLS

BIOTRIM-VISIT- IN THIS INSTITUTION RESEARCH MAINLY ON TEAK AND REDSANDERS

SPACE CENTER

SV-ZOOLOGICALPARK-DIFFERENT PLANTS AND ANIMALS WERE OBSERVED