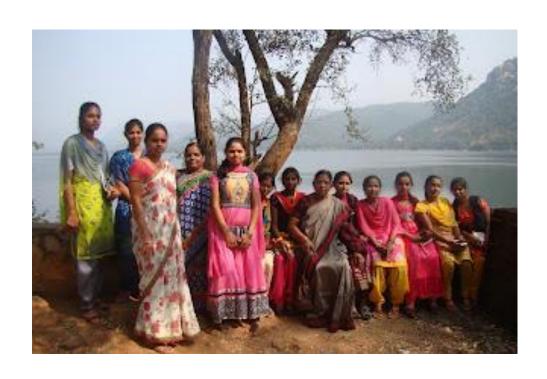

## TIRUPATHI SESHACHLAM FOREST FIELDTRIP-KALYANI DAM 26-1-2018 to 27-1-18

Talakona waterfalls

Entada rheedii:- It is very famous.and old plant from this saponic drug is extracted it acts as poison for fishes and the fruit is also long ,the pulp of the fruit is utilised for the match box preparation.

SRINIVASA AYURVEDA PHARMACY

MEDICINAL PLANTS OBSERVATION

SESHACHALAM FOOTHILLS

BIOTRIM-VISIT- IN THIS INSTITUTION RESEARCH MAINLY ON TEAK AND REDSANDERS

SPACE CENTER

SV-ZOOLOGICALPARK-DIFFERENT PLANTS AND ANIMALS WERE OBSERVED