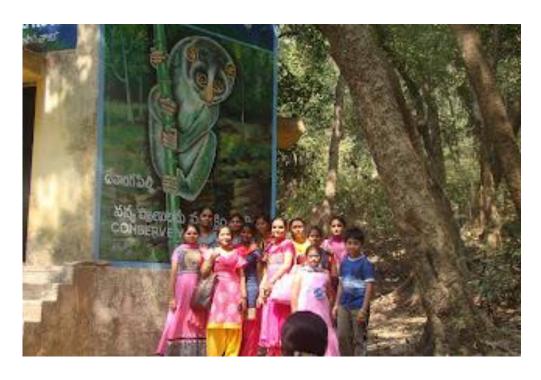

## TIRUPATHI SESHACHLAM FOREST FIELDTRIP-KALYANI DAM 26-1-2018 to 27-1-18

Talakona waterfalls

Entada rheedii:- It is very famous.and old plant from this saponic drug is extracted it acts as poison for fishes and the fruit is also long ,the pulp of the fruit is utilised for the match box preparation.