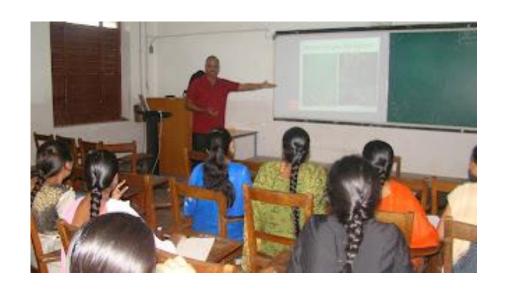

#### Workshop on Ecolgical Data Analysis By Dr.Ramachandra prasad and Dr.Sr. Japamalai