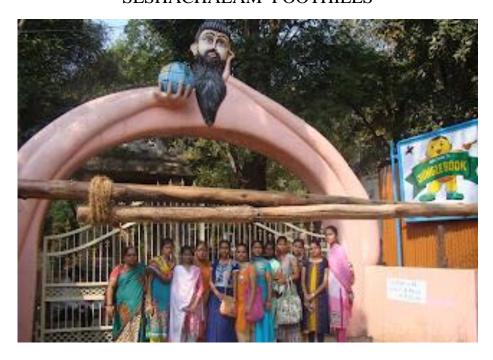

## TIRUPATHI SESHACHLAM FOREST FIELDTRIP-KALYANI DAM 26-1-2018 to 27-1-18

Talakona waterfalls

Entada rheedii:- It is very famous.and old plant from this saponic drug is extracted it acts as poison for fishes and the fruit is also long ,the pulp of the fruit is utilised for the match box preparation.

SRINIVASA AYURVEDA PHARMACY

MEDICINAL PLANTS OBSERVATION

SESHACHALAM FOOTHILLS

BIOTRIM-VISIT- IN THIS INSTITUTION RESEARCH MAINLY ON TEAK AND REDSANDERS

SPACE CENTER

SV-ZOOLOGICALPARK-DIFFERENT PLANTS AND ANIMALS WERE OBSERVED