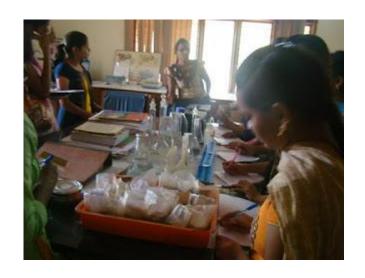

SRINIVASA AYURVEDA PHARMACY

MEDICINAL PLANTS OBSERVATION

SESHACHALAM FOOTHILLS

BIOTRIM-VISIT- IN THIS INSTITUTION RESEARCH MAINLY ON TEAK AND REDSANDERS

SPACE CENTER

SV-ZOOLOGICALPARK-DIFFERENT PLANTS AND ANIMALS WERE OBSERVED