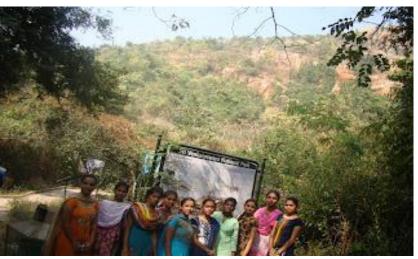

## TIRUPATHI SESHACHLAM FOREST FIELDTRIP-KALYANI DAM 26-1-2018 to 27-1-18

Talakona waterfalls

Entada rheedii:- It is very famous.and old plant from this saponic drug is extracted it acts as poison for fishes and the fruit is also long ,the pulp of the fruit is utilised for the match box preparation.

SRINIVASA AYURVEDA PHARMACY

MEDICINAL PLANTS OBSERVATION

SESHACHALAM FOOTHILLS

BIOTRIM-VISIT- IN THIS INSTITUTION RESEARCH MAINLY ON TEAK AND REDSANDERS

SPACE CENTER

SV-ZOOLOGICALPARK-DIFFERENT PLANTS AND ANIMALS WERE OBSERVED