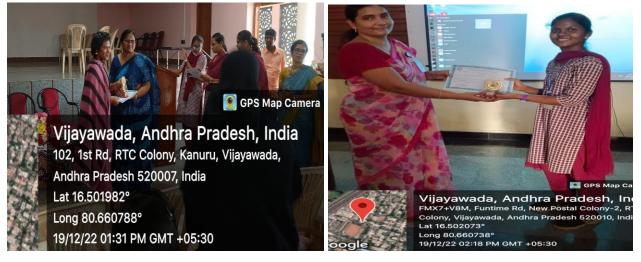

## **Report on National Mathematics day celebrations- 19.12.2022**

As a token of respect towards the great Indian mathematician, Mr. Srinivasa Ramanujan. He made contributions to the theory of numbers, including pioneering discoveries of the properties of the partition function.Department of Statistics in association with the Department of Mathematics has celebrated this day on 22<sup>nd</sup> December. As a part of this celebration in the year 2022, the departments conducted **"Saankhya 22" - Inter Collegiate Mathematics & Statistics Meet**, in which the Quiz, Spell Bee, Powerpoint Presentation and poster presentation competitions for the Mathematics & Statistics students of different colleges. 25 students altogether participated in these competitions.

PPT presentation by Nalanda Student

**Spell Bee competition** 

Prize distributions to the winners of the competitions 19.12.2022

Prize distributions to the winners of the competitions 19.12.2022