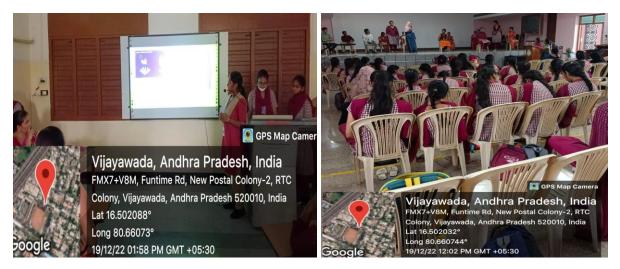

## **Report on National Mathematics day celebrations- 19.12.2022**

As a token of respect towards the great Indian mathematician, Mr. Srinivasa Ramanujan. He made contributions to the theory of numbers, including pioneering discoveries of the properties of the partition function.Department of Statistics in association with the Department of Mathematics has celebrated this day on 22<sup>nd</sup> December. As a part of this celebration in the year 2022, the departments conducted **"Saankhya 22" - Inter Collegiate Mathematics & Statistics Meet**, in which the Quiz, Spell Bee, Powerpoint Presentation and poster presentation competitions for the Mathematics & Statistics students of different colleges. 25 students altogether participated in these competitions.

PPT presentation by Nalanda Student

**Spell Bee competition** 

Prize distributions to the winners of the competitions 19.12.2022

Prize distributions to the winners of the competitions 19.12.2022