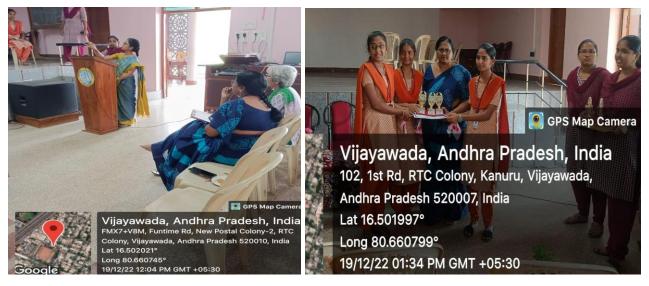

## **Report on National Mathematics day celebrations- 19.12.2022**

As a token of respect towards the great Indian mathematician, Mr. Srinivasa Ramanujan. He made contributions to the theory of numbers, including pioneering discoveries of the properties of the partition function.Department of Statistics in association with the Department of Mathematics has celebrated this day on 22<sup>nd</sup> December. As a part of this celebration in the year 2022, the departments conducted **"Saankhya 22" - Inter Collegiate Mathematics & Statistics Meet**, in which the Quiz, Spell Bee, Powerpoint Presentation and poster presentation competitions for the Mathematics & Statistics students of different colleges. 25 students altogether participated in these competitions.

PPT presentation by Nalanda Student

**Spell Bee competition** 

Prize distributions to the winners of the competitions 19.12.2022

Prize distributions to the winners of the competitions 19.12.2022