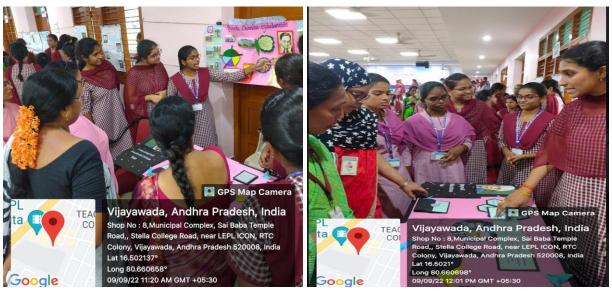

## **REPORT: Exhibition on Contribution of Teachers in Indian Knowledge System**

Teacher's day (Shikshak Parv) was celebrated on 5 September, 2022. As a part of Teacher's day celebrations, UGC has instructed all the Higher Education Institutions to organize an exhibition on Contribution of Teachers in the Indian Knowledge System. In this connection, the Department of Statistics organized an exhibition on 9 September, 2022. The main objective of this exhibition was to acknowledge the dignity of the teaching profession and the contribution of teachers in nurturing young minds and nation building. Students came up with a chart presentation of two eminent Indian Statisticians. The details are as follows:

- 1. Prof. CR Rao His contributions to the world's knowledge system by K. Udaya Ramya & G. Haveela of III B. Sc.(MSCS), Y. Meghana & B. Swathi of II B. Sc. (MSCS).
- 2. Vital role in Statistics by PC Mahalanobis prepared by K. Sumana Sri ,P. Pavani, Ester Praveena of III B. Sc. (MSCS) & P. Mary Kamala of II B. Sc. (MSCS).

The above taken two Statisticians have contributed to the development of Statistics and are still going strong with new advancements in their respective fields.

Students presenting charts on Indian contribution to World Knowledge System 09.09.2022